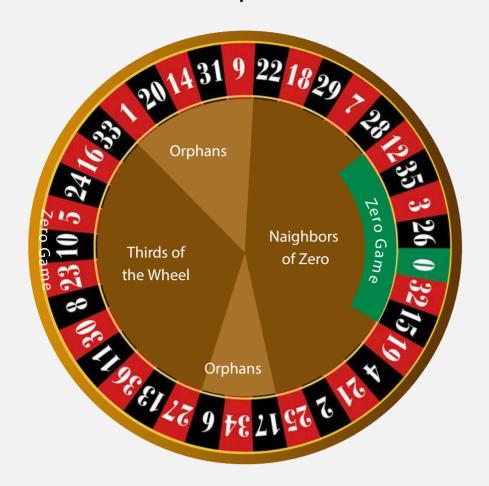

## **European Bets**



## **Inside Roulette Bets**

#### **Straight-up:**

when you bet on a single number.

#### **Split:**

a bet on two numbers.

### Trio (triple):

this is a bet on the numbers 0, 1, 2 or 00, 2, 3.

#### Street:

a bet on three numbers in a line.

### Corner (or square):

this is when you bet on four numbers in a square layout.

### Five Number:

a bet that covers five numbers (e.g. 00, 0, 1, 2, 3).

### Six Line (or double street):

a bet that covers six numbers in two lines.

## **Outside Roulette Bets**

### Column bets:

this is a bet placed on a column of twelve numbers in one of the three vertical lines (such as 1-4-7-10 on down to 34). You place the betting chip on the space below the final number of the sequence.

### Dozen bets:

a bet on the first (1-12), second (13-24), or third