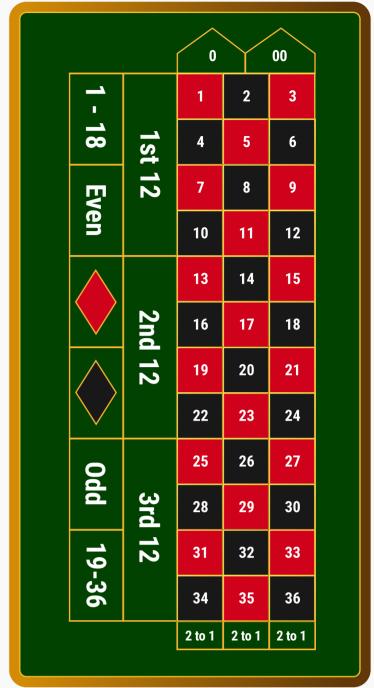

# American table layout

| Type of bet    Inside bets     Straight | 1 in 38 1 in 19 1 in 12.7 |  |  |
|-----------------------------------------|---------------------------|--|--|
| Straight 1 in 37  Split 1 in 18.5       | 1 in 19                   |  |  |
| Split 1 in 18.5                         | 1 in 19                   |  |  |
|                                         |                           |  |  |
| Street 1 in 12.3                        | 1 in 12.7                 |  |  |
|                                         |                           |  |  |
| Square 1 in 9.25                        | 1 in 9.5                  |  |  |
| Five-number 1 in 7.4                    | 1 in 7.6                  |  |  |
| Six-number 1 in 6.2                     | 1 in 6.3                  |  |  |
| Outside bets                            |                           |  |  |
| Column 1 in 3.1                         | 1 in 3.2                  |  |  |
| Dozen 1 in 3.1                          | 1 in 3.2                  |  |  |
| Red/Black 1 in 2.06                     | 1 in 2.11                 |  |  |
| Even/Odd 1 in 2.06                      | 1 in 2.11                 |  |  |
| Low/High 1 in 2.06                      | 1 in 2.11                 |  |  |

## **Outside Roulette Bets**

### Column bets:

this is a bet placed on a column of twelve numbers in one of the three vertical lines (such as 1-4-7-10 on down to 34). You place the betting chip on the space below the final number of the sequence.

### Dozen bets:

a bet on the first (1-12), second (13-24), or third (25-36) group of twelve numbers.

### Red / Black:

a bet that the winning number will be either red or black.

### Even / Odd:

a bet placed on the winning number being either even or odd.

### Low / High:

a bet that the winning number will be either a low (1-18) or high (19-36).