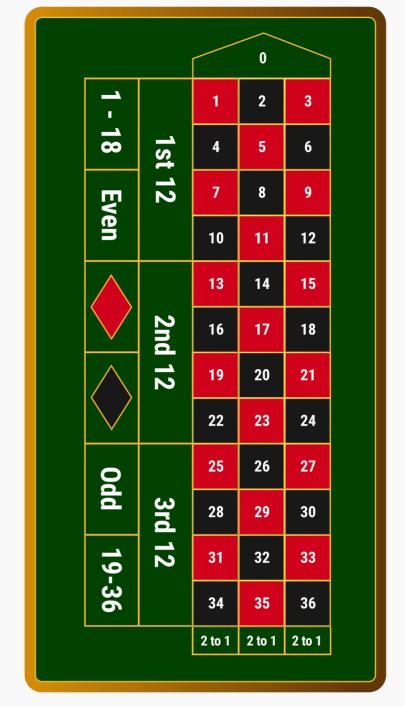

# European table layout

## **Outside Roulette Bets**

### Column bets:

this is a bet placed on a column of twelve numbers in one of the three vertical lines (such as 1-4-7-10 on down to 34). You place the betting chip on the space below the final number of the sequence.

### Dozen bets:

a bet on the first (1-12), second (13-24), or third (25-36) group of twelve numbers.

### Red / Black:

a bet that the winning number will be either red or black.

### Even / Odd:

a bet placed on the winning number being either even or odd.

### Low / High:

a bet that the winning number will be either a low (1-18) or high (19-36).